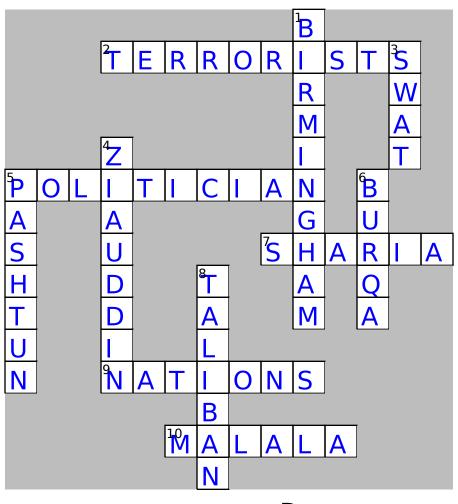

Malala Yousafzai http://gardenofpraise.com/ibdmalala.htm

| 2  | Across<br>Malala was          | 1 | Down<br>a city in England              |
|----|-------------------------------|---|----------------------------------------|
| _  | attacked by                   | 3 | the name of the                        |
| _  | •                             |   | valley where she                       |
| 5  | <del>a per</del> son who is   |   | lived                                  |
|    | active in politics            | 4 | Malala's father                        |
| 7  | religious law                 | 5 | an ethnic group in                     |
|    | based on the                  |   | Pakistan                               |
|    | Koran                         | 6 | a garment which                        |
| 9  | In New York she               |   | covers the whole                       |
|    | spoke to the                  |   | body                                   |
|    | United .                      | 8 | a militant group in<br>Afghanistan and |
| 10 | a youn <del>g acti</del> vist |   | Afghanistan and                        |
|    | in Pakistan                   |   | Pakistan                               |